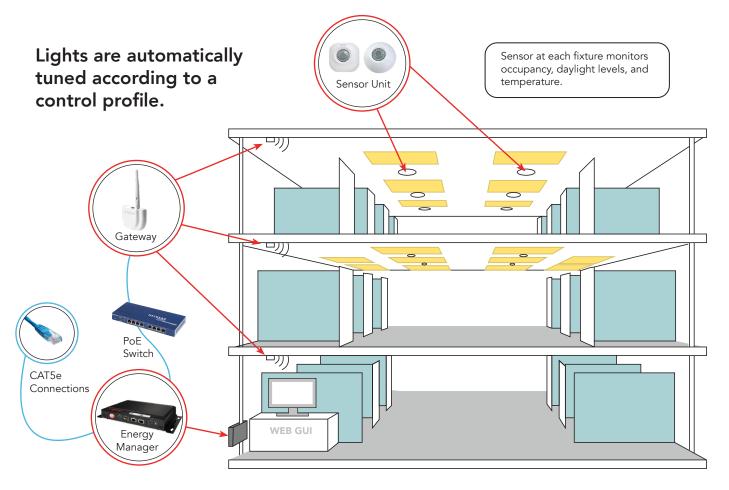

Cloud Connected for Advanced Data Analytics, APIs and App Deployment

## **SYSTEM ARCHITECTURE 2D & 3D**