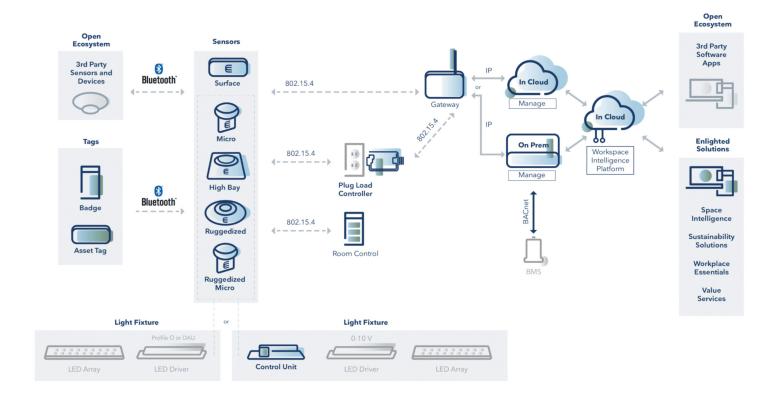

trofit, Gen 2  |
| LSAR1    | ISON™ High Bay Linear Retrofit, Gen 1             |
| SFHC2    | HARRIS Strip Fixture, Gen 2                       |
| SFHR2    | HARRIS Strip Retrofit, Gen 2                      |



Backend Hardware Connected to Internet for Remote Access

| Product | Description                                 |
|---------|---------------------------------------------|
| MPHL2   | HARRIS Strip Multipurpose,<br>Gen 2         |
| LTHE2   | HARRIS Troffer, Gen 2                       |
| LSME2   | HARRIS Surface Mount,<br>Gen 2              |
| LDRE3   | HARRIS Troffer Retrofit,<br>Gen 3           |
| IAHP1   | ISON™ Area Light High<br>Performance, Gen 1 |













Cloud Connected for Advanced Data Analytics, APIs and App Deployment



## **SYSTEM ARCHITECTURE 2D & 3D**