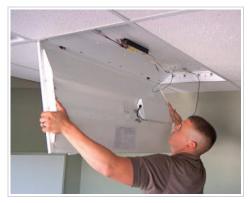

# **LED Door Retrofit Offered**

January 13, 2014 By William Opalka

Orion Energy Systems
says is it offering the
industry's first complete suite of LED Door
Retrofit (LDR) products. The LDR is completely
assembled within the door frame.

The Orion LDR system reuses the original housing of the existing troffer and installs quickly. There are an estimated 964 million troffers currently in the US lighting market.

The Orion LDR product suite is designed to retrofit most existing 2-foot-by-2-foot and 2-foot-by-4-foot fluorescent troffers and is

available in a variety of lens styles, wattages and color temperatures.

The Orion LDR system offers the following:

- It can be retrofit into existing fluorescent troffers within minutes with no disruption to ceiling tiles and no need to remove existing fixtures.
- The LDR can reduce a company's energy consumption by up to 70 percent.
- The LDR system decreases costs associated with maintenance, freeing up maintenance teams to focus on tasks other than light bulb replacement.
- The LDR provides a volumetric, even-distribution of light with quality color rendering and is
  available in multiple color temperatures to accommodate end-user needs. Compared to
  fluorescent lighting, the LDR system generates less heat and, therefore, has a positive impact on
  HVAC requirements.