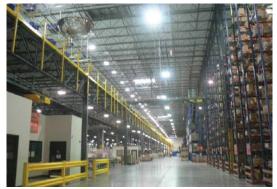

# Orion Awarded National Contract with One of the World's Largest Retailers

www.businesswire.com /news/home/20151110005607/en/Orion-Awarded-National-Contract-World%E2%80%99s-Largest-Retailers

MANITOWOC, Wis.--(BUSINESS WIRE)--One of the premier supermarket chains and top ten global retailers has awarded its national LED lighting contract for distribution centers to **Orion Energy Systems**, **Inc.** (NASDAQ: **OESX**), a leading designer and manufacturer of high-performance, energy-efficient retrofit lighting platforms.

The contract continues Orion's long history of successful partnerships with over fifty of the best-known cold storage, food distribution and warehousing facilities. In this market, Orion has completed nearly \$60 million in installations at over 650 sites.

Orion is now the specified supplier of all interior LED lighting for the company. The total value of upgrading 29 distribution and cold storage centers from fluorescent to LED technology is expected to be \$12-15 million over the next three years, with projects ranging from \$150,000 to over \$1 million depending on the size of the facility.