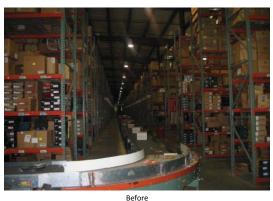

#### **Environmental Impact**

Carbon Dioxide Emissions Displaced: 409 tons/year Acres of Trees Planted (Equivalency): 116 Acres

Before

After