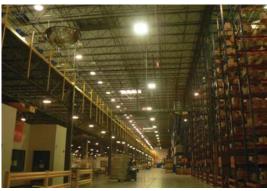

# Orion Awarded National Contract with One of the World's Largest Retailers

www.businesswire.com /news/home/20151110005607/en/Orion-Awarded-National-Contract-World%E2%80%99s-Largest-Retailers

MANITOWOC, Wis.--(BUSINESS WIRE)--One of the premier supermarket chains and top ten global retailers has awarded its national LED lighting contract for distribution centers to **Orion Energy Systems**, **Inc.** (NASDAQ: **OESX**), a leading designer and manufacturer of high-performance, energy-efficient retrofit lighting platforms.

The contract continues Orion's long history of successful partnerships with over fifty of the best-known cold storage, food distribution and warehousing facilities. In this market, Orion has completed nearly \$60 million in installations at over 650 sites.

Orion is now the specified supplier of all interior LED lighting for the company. The total value of upgrading 29 distribution and cold storage centers from fluorescent to LED technology is expected to be \$12-15 million over the next three years, with projects ranging from \$150,000 to over \$1 million depending on the size of the facility.