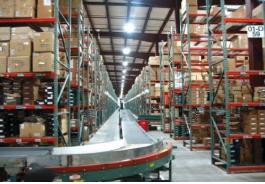

#### **Environmental Impact**

Carbon Dioxide Emissions Displaced: 409 tons/year Acres of Trees Planted (Equivalency): 116 Acres

Before

After