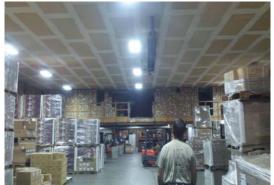

# Orion Awarded National Contract with One of the World's Largest Retailers

www.businesswire.com /news/home/20151110005607/en/Orion-Awarded-National-Contract-World%E2%80%99s-Largest-Retailers

MANITOWOC, Wis.--(BUSINESS WIRE)--One of the premier supermarket chains and top ten global retailers has awarded its national LED lighting contract for distribution centers to **Orion Energy Systems**, **Inc.** (NASDAQ: **OESX**), a leading designer and manufacturer of high-performance, energy-efficient retrofit lighting platforms.

The contract continues Orion's long history of successful partnerships with over fifty of the best-known cold storage, food distribution and warehousing facilities. In this market, Orion has completed nearly \$60 million in installations at over 650 sites.

Orion is now the specified supplier of all interior LED lighting for the company. The total value of upgrading 29 distribution and cold storage centers from fluorescent to LED technology is expected to be \$12-15 million over the next three years, with projects ranging from \$150,000 to over \$1 million depending on the size of the facility.