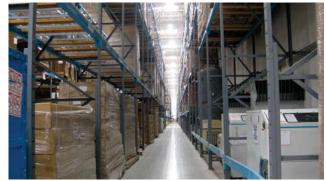

#### **Environmental Impact**

Carbon Dioxide Emissions Displaced: 157 tons/year Acres of Trees Planted (Equivalency): 45 Acres

Before

After