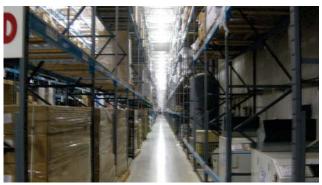

#### **Environmental Impact**

Carbon Dioxide Emissions Displaced: 157 tons/year Acres of Trees Planted (Equivalency): 45 Acres

Before

After