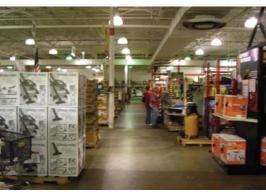

# Orion Awarded National Contract with One of the World's Largest Retailers

www.businesswire.com /news/home/20151110005607/en/Orion-Awarded-National-Contract-World%E2%80%99s-Largest-Retailers

MANITOWOC, Wis.--(BUSINESS WIRE)--One of the premier supermarket chains and top ten global retailers has awarded its national LED lighting contract for distribution centers to **Orion Energy Systems**, **Inc.** (NASDAQ: **OESX**), a leading designer and manufacturer of high-performance, energy-efficient retrofit lighting platforms.

The global retailer had previously selected Orion for its initial lighting retrofit from metal halide to a combination of Orion Compact Modular High Bay four lamp T8 fluorescent fixtures and ENCF Freezer Enclosed fixtures with dual switch motion sensors. For this new contract, Orion beat out eight other companies, including all of the largest lighting manufacturers in the US. Orion stood out as the clear winner in the final competitive demonstration because it set a new standard for shipment and installation, and used fewer LED fixtures to deliver more light for less energy.

In the typical 12-fixture aisle, Orion was able to reduce the amount of fixtures by 50 percent while improving light levels due to superior LED optics. The fixtures with dimming smart motion controls were also delivered and installed within two weeks vs. a more than 12-week ship time for the runner-up.