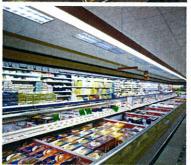

In terms of future lighting technology, LED has garnered a lot of interest due to the low maintenance and high efficiency; this lighting technology has been primarily used in refrigerated and freezer cases in supermarkets as well as some signage and outdoor lighting. The technology is especially attractive in refrigerated and cold cases, as the lights do not give off any heat, contributing to lower energy output to keep the cases cold.

Experts predict it will be at least several years until LED is a practical solution for general lighting. The lighting technology will be more widely adopted as standards emerge and the technology evolves to provide more accurate color rendering,