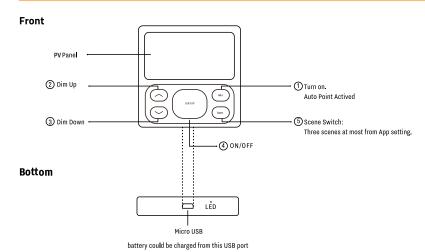

## **Description**

The WP1015S is a photovoltaic-powered Bluetooth wireless scene controller. It provides wireless control of Keilton+autani devices, enabling ON/OFF, DIM+/DIM-, AUTO, and 3 scene functions. The WP1015S can also be used as remote controller.

#### **Features**

- Photovoltaic panel provides additional power supply from room lighting to lessen dependence on battery power
- Powered by single CR2032 battery, USB charging cable, or integrated solar panel
- Quick push-button control of Keilton+autani devices via Bluetooth
- Can be used as a remote controller or mounted to a flat surface

#### Wiring