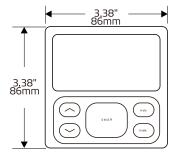

|
| Storage Temperature   | 0°C to 30°C, 32°F to 86°F                                   |
| IP Rating             | IP20                                                        |
| Color                 | White                                                       |
| Warranty              | 5 year warranty                                             |
| Compliance            | UL1376, RoHs                                                |
| Safety                | FCC ID: 2A26YLTKTVT2021<br>DID: D057145<br>DLC: NLTRC5KL0TN |

## **Ordering Information**

| Model      | Description                               |
|------------|-------------------------------------------|
| WP1015S.A0 | 5-Key Photovoltaic-Powered BT Wall Switch |

#### Wiring



#### **Dimensions**

Unit:inch/mm





#### **Product Label**





The Bluetooth word mark and logos are registered trademarks owned by Bluetooth SIG, Inc. and any use of such marks by LiteTrace is under license. Other trademarks and trade names are those of their respective owners.

## **App Download**









Due to our continued efforts to improve our products, specifications are subject to change without notice.

#### **Contact Us**

7090 Columbia Gateway Drive, Suite 140, Columbia, MD 21046, USA

T: +1 443-320-2233 (M-F 9am-5pm ET)

E: support@autani.com