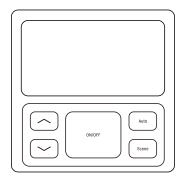

## **Description**

The WP1015S is a photovoltaic-powered Bluetooth wireless scene controller. It provides wireless control of Keilton+autani devices, enabling ON/OFF, DIM+/DIM-, AUTO, and 3 scene functions. The WP1015S can also be used as remote controller.

#### **Features**

- Photovoltaic panel provides additional power supply from room lighting to lessen dependence on battery power
- Powered by single CR2032 battery, USB charging cable, or integrated solar panel
- Quick push-button control of Keilton+autani devices via Bluetooth
- Can be used as a remote controller or mounted to a flat surface

#### **Dimensions**

Unit:inch/mm