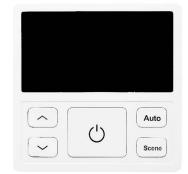

## WP1015S Series

5-Key Photovoltaic-Powered BT Wall Switch

WP1015S.A0

## **Description**

The WP1015S is a photovoltaic-powered Bluetooth wireless scene controller. It provides wireless control of Keilton+autani devices, enabling ON/OFF, DIM+/DIM-, AUTO, and 3 scene functions. The WP1015S can also be used as remote controller.

#### **Features**

- Photovoltaic panel provides additional power supply from room lighting to lessen dependence on battery power
- Powered by single CR2032 battery, USB charging cable, or integrated solar panel
- Quick push-button control of Keilton+autani devices via Bluetooth
- Can be used as a remote controller or mounted to a flat surface